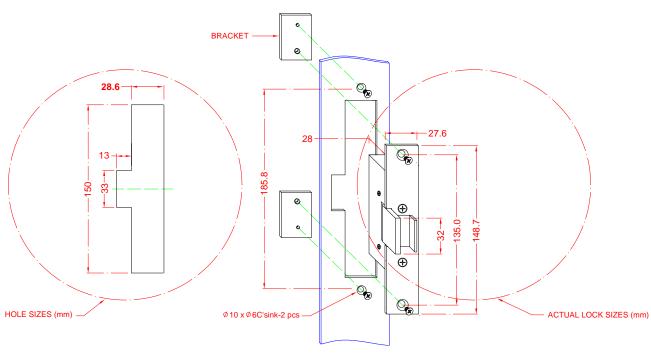

### **MOUNTING STEPS OF LOCK**

- 1. For aluminum or metal door, frame brackets are supplied for assembly, refer to Figure 2.
- 2. No bracket needed for timber door frame installation.
- 3. Mark and drill the hole sizes as indicated on Figure 2
- 4. Connect electrical wiring. (Note: There is no polarity on power input).
- 5. When the door is closed, ensure that there is no pressure on the front face of strike keeper.

### **INSTALL ON METALLIC FRAMES**

Figure 2