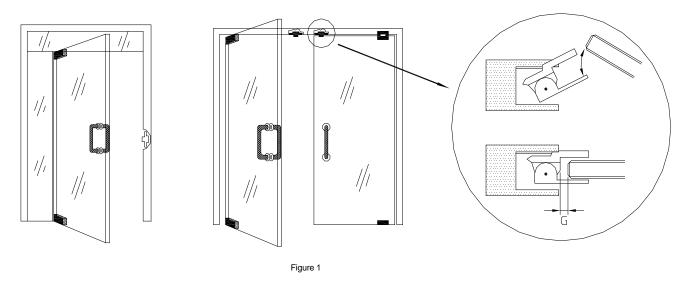

### TYPICAL INSTALLATION

The FES 4012 Electric Lock is suitable for 12 mm or 1/2" thick glass door on Metallic or Timber door frame. To ensure proper operation, please make sure the gap spacing "G", as drawn above should not be greater than 5mm.